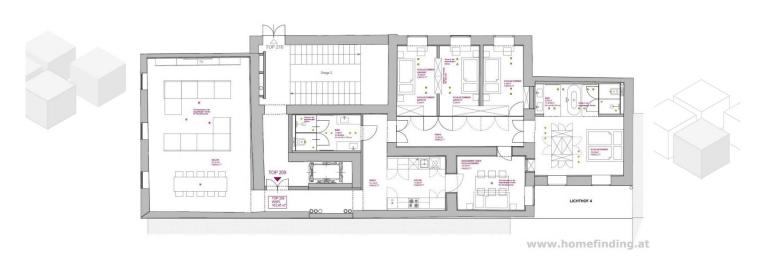

### **Plans**

#### **PROPERTY**

The apartment offers the following rooms:

entrée, large living dining room with open kitchen, 3 big bedrooms, 2 bathrooms, 2 toilets

equipment: wooden and tiled floors, elevator

### **Keyfacts**

| living area    | 162.95m <sup>2</sup> |  |
|----------------|----------------------|--|
| rooms          | 5                    |  |
| bedroom        | 4                    |  |
| bath           | 2                    |  |
| WC             | 2                    |  |
| Property age   | Neubau               |  |
| condition      | sehr gut             |  |
| Available from | 15.11.2024           |  |
| Contract type  | befristet            |  |
|                |                      |  |