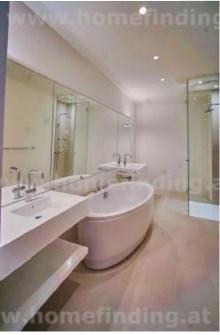

#### **PROPERTY**

The apartment offers the following rooms:

entrée, large living dining room with open kitchen, 3 big bedrooms, 2 bathrooms, 2 toilets

equipment: wooden and tiled floors, elevator

### **Keyfacts**

| living area    | 162.95m <sup>2</sup> |  |
|----------------|----------------------|--|
| rooms          | 5                    |  |
| bedroom        | 4                    |  |
| bath           | 2                    |  |
| WC             | 2                    |  |
| Property age   | Neubau               |  |
| condition      | sehr gut             |  |
| Available from | 15.11.2024           |  |
| Contract type  | befristet            |  |
|                |                      |  |