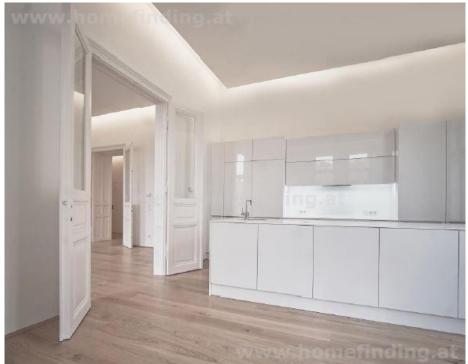

#### **PROPERTY**

The apartment offers the following rooms:

entrée, large living dining room with open kitchen, 3 big bedrooms, 2 bathrooms, 2 toilets

equipment: wooden and tiled floors, elevator

### **Keyfacts**

| living area    | 162.95m <sup>2</sup> |  |
|----------------|----------------------|--|
| rooms          | 5                    |  |
| bedroom        | 4                    |  |
| bath           | 2                    |  |
| WC             | 2                    |  |
| Property age   | Neubau               |  |
| condition      | sehr gut             |  |
| Available from | 15.11.2024           |  |
| Contract type  | befristet            |  |
|                |                      |  |