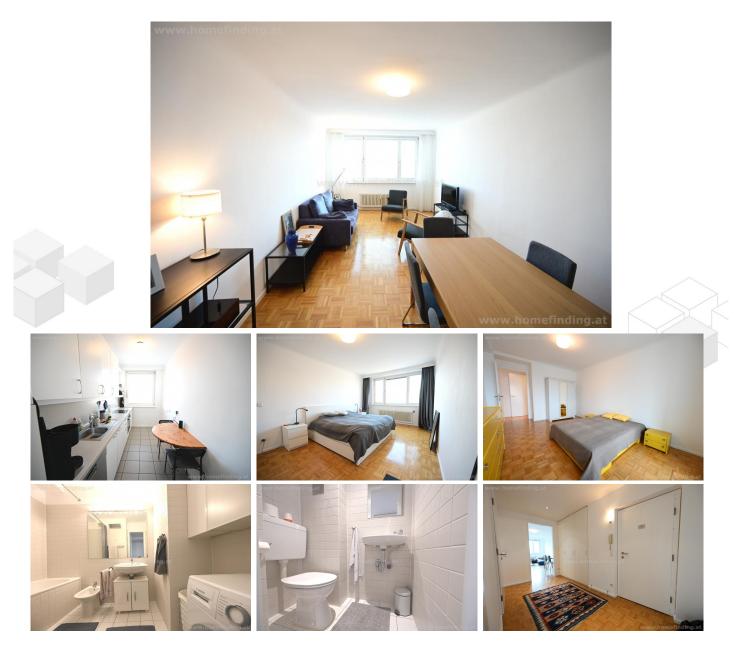

### **About Property**

This nice bright apartment is situated on the 6th floor of a modern building (isolated in 2009) next to Prater/ Praterstraße.

#### LOCATION

The location is very good: shops, restaurants, supermarkets, big park and public transport (U1, U2, 5, 21, 0, fast train) can be found around the corner.

The apartment itself has following rooms: .entrance room .living dining room .kitchen with window .bedroom with 4.30m<sup>2</sup> loggia .second bedroom - facing a calm yard .bathroom with tub + bidet .separate toilet

equipment: .wooden and tiled floors .2.55 meter high ceilings .loggia with sun blind .basement storage. .common heating

CIOSTS

rent: general maintenance cost and VAT included additional monthly costs: for heating € 82,60/ month deposit: € 7500,00