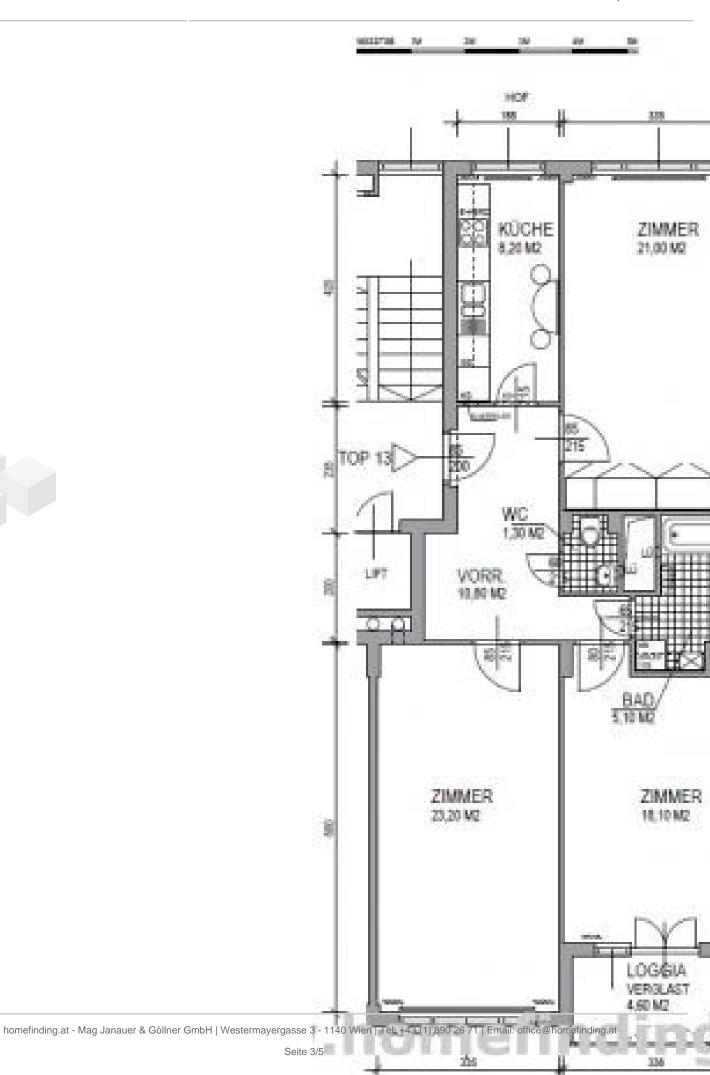

#### LOCATION

The location is very good: shops, restaurants, supermarkets, big park and public transport (U1, U2, 5, 21, 0, fast train) can be found around the corner.

The apartment itself has following rooms: .entrance room .living dining room .kitchen with window .bedroom with 4.30m<sup>2</sup> loggia .second bedroom - facing a calm yard .bathroom with tub + bidet .separate toilet

# Keyfacts

| living area | 87.7m <sup>2</sup> |  |
|-------------|--------------------|--|
| Nutzfläche  | 92m <sup>2</sup>   |  |
| rooms       | 3                  |  |
| bedroom     | 2                  |  |