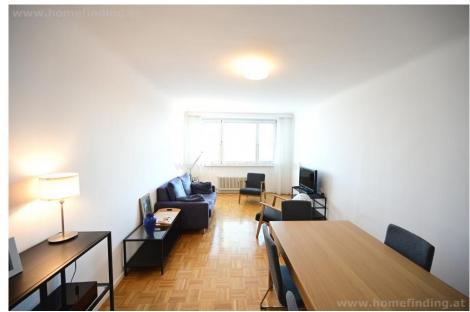

# **About Property**

This nice bright apartment is situated on the 6th floor of a modern building (isolated in 2009) next to Prater/ Praterstraße.

- .entrance room
- .living dining room
- .kitchen with window
- .bedroom with 4.30m² loggia
- .second bedroom facing a calm yard
- .bathroom with tub + bidet
- .separate toilet

## equipment:

- .wooden and tiled floors
- .2.55 meter high ceilings
- .loggia with sun blind
- .basement storage.
- .common heating