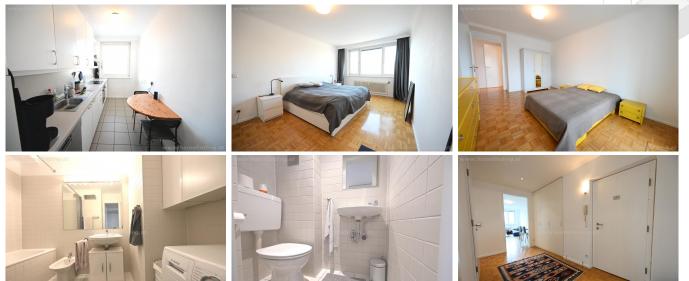

- .entrance room
- .living dining room
- .kitchen with window
- .bedroom with 4.30m² loggia
- .second bedroom facing a calm yard
- .bathroom with tub + bidet
- .separate toilet

## equipment:

- .wooden and tiled floors
- .2.55 meter high ceilings
- .loggia with sun blind
- .basement storage.
- .common heating