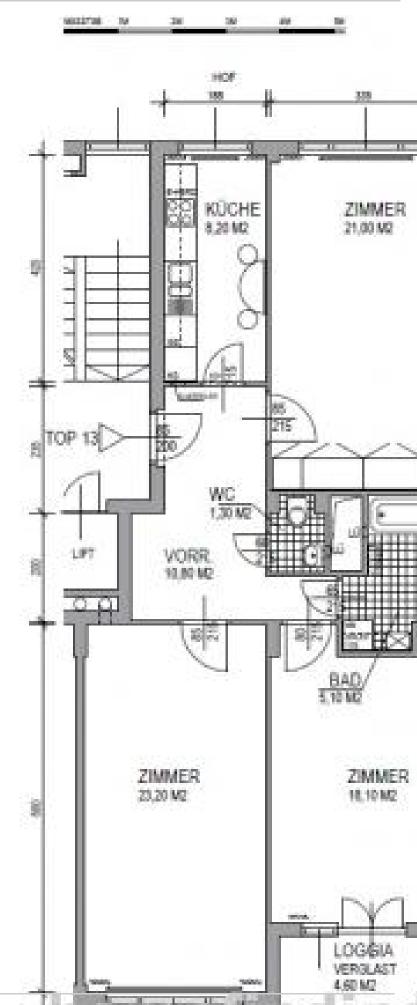

- .entrance room
- .living dining room
- .kitchen with window
- .bedroom with 4.30m² loggia
- .second bedroom facing a calm yard
- .bathroom with tub + bidet
- .separate toilet

# **Keyfacts**

| living area | 87.7m <sup>2</sup> |
|-------------|--------------------|
| Nutzfläche  | 92m <sup>2</sup>   |
| rooms       | 3                  |
| bedroom     | 2                  |

bath 1 WC 1