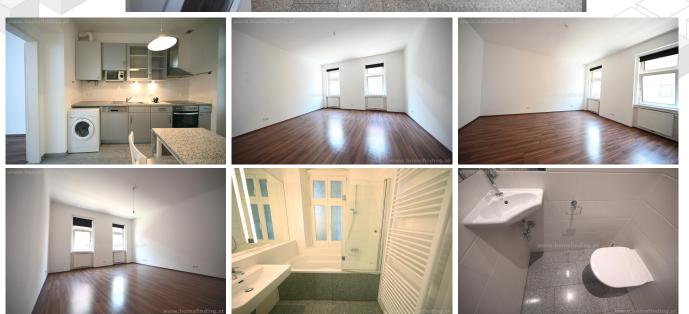

#### **PROPERTY**

The apartment has following rooms:

- .entree
- .living room with access to the kitchen
- .kitchen with window to the staircase
- .bedroom
- .bathroom with tub
- .separate toilet.

#### equipment:

- .wooden and tiled floors
- .washing machine with dryer.