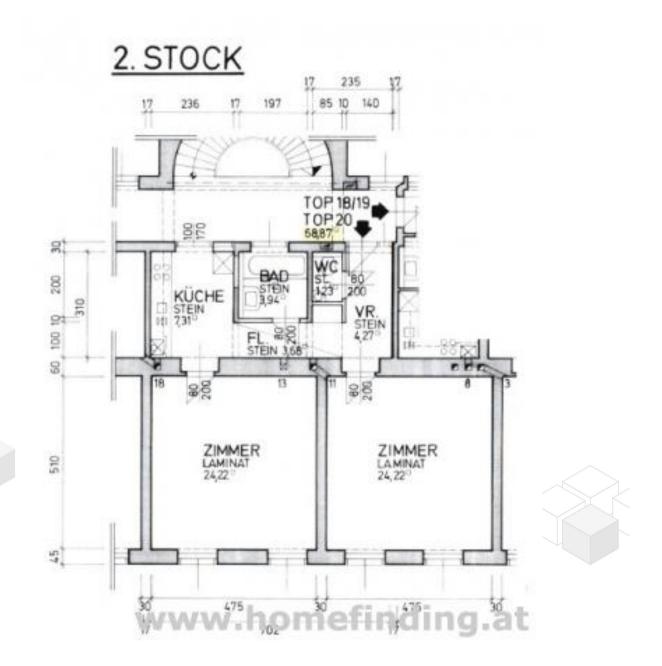

#### **PROPERTY**

The apartment has following rooms:

- .entree
- .living room with access to the kitchen
- .kitchen with window to the staircase
- .bedroom
- .bathroom with tub
- .separate toilet.

### **Keyfacts**

| living area | 70m <sup>2</sup> |  |
|-------------|------------------|--|
| rooms       | 2                |  |
| bedroom     | 1                |  |
| bath        | 1                |  |
| WC          | 1                |  |