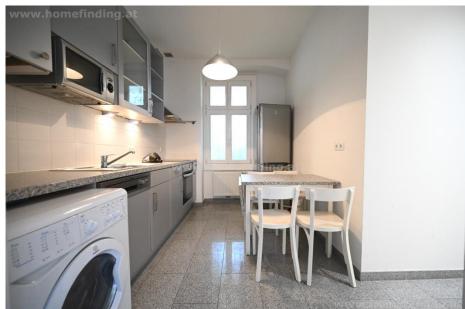

#### **PROPERTY**

The apartment has following rooms:

- .entree
- .living room with access to the kitchen
- .kitchen with window to the staircase
- .bedroom
- .bathroom with tub
- .separate toilet.

#### equipment:

- .wooden and tiled floors
- .washing machine with dryer.