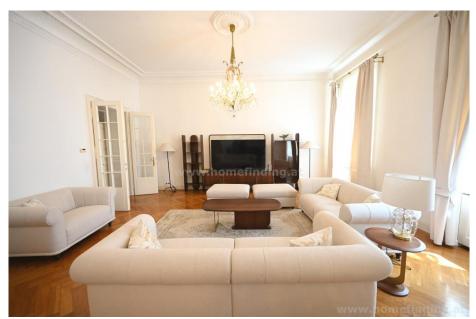

# **About Property**

This very nice refurbished apartment is situated in a calm road near parliament.

## **PROPERTY**

It has following rooms:

- .entree
- .great living dining room
- .separate kitchen with window
- .master bedroom
- .bathroom with tub + toilet
- .2 further bedrooms
- .second bathroom with tub + toilet
- .third bathroom with shower and tub.

## equipment:

- .wooden and toiled floors
- .high ceilings (3.80m)
- .furnished

.AC