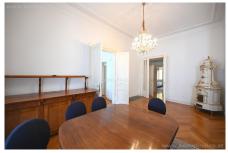

## **PROPERTY**

It has following rooms:

- .entree
- .great living dining room
- .separate kitchen with window
- .master bedroom
- .bathroom with tub + toilet
- .2 further bedrooms
- .second bathroom with tub + toilet
- .third bathroom with shower and tub.

## equipment:

- .wooden and toiled floors
- .high ceilings (3.80m)
- .furnished

.AC