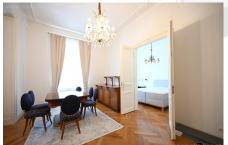

## **PROPERTY**

It has following rooms:

- .entree
- .great living dining room
- .separate kitchen with window
- .master bedroom
- .bathroom with tub + toilet
- .2 further bedrooms
- .second bathroom with tub + toilet
- .third bathroom with shower and tub.

## equipment:

- .wooden and toiled floors
- .high ceilings (3.80m)
- .furnished

.AC