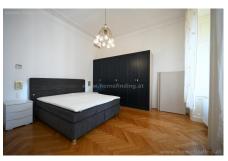

## **PROPERTY**

It has following rooms:

- .entree
- .great living dining room
- .separate kitchen with window
- .master bedroom
- .bathroom with tub + toilet
- .2 further bedrooms
- .second bathroom with tub + toilet
- .third bathroom with shower and tub.

## equipment:

- .wooden and toiled floors
- .high ceilings (3.80m)
- .furnished

.AC