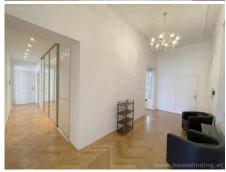

## **PROPERTY**

It has following rooms:

- .entree
- .great living dining room
- .separate kitchen with window
- .master bedroom
- .bathroom with tub + toilet
- .2 further bedrooms
- .second bathroom with tub + toilet
- .third bathroom with shower and tub.

## equipment:

- .wooden and toiled floors
- .high ceilings (3.80m)
- .furnished

.AC