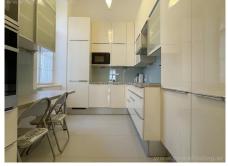

## **PROPERTY**

It has following rooms:

- .entree
- .great living dining room
- .separate kitchen with window
- .master bedroom
- .bathroom with tub + toilet
- .2 further bedrooms
- .second bathroom with tub + toilet
- .third bathroom with shower and tub.