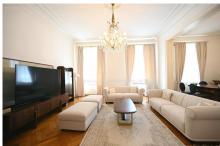

## **PROPERTY**

It has following rooms:

- .entree
- .great living dining room
- .separate kitchen with window
- .master bedroom
- .bathroom with tub + toilet
- .2 further bedrooms
- .second bathroom with tub + toilet
- .third bathroom with shower and tub.

## equipment:

- .wooden and toiled floors
- .high ceilings (3.80m)
- .furnished

.AC