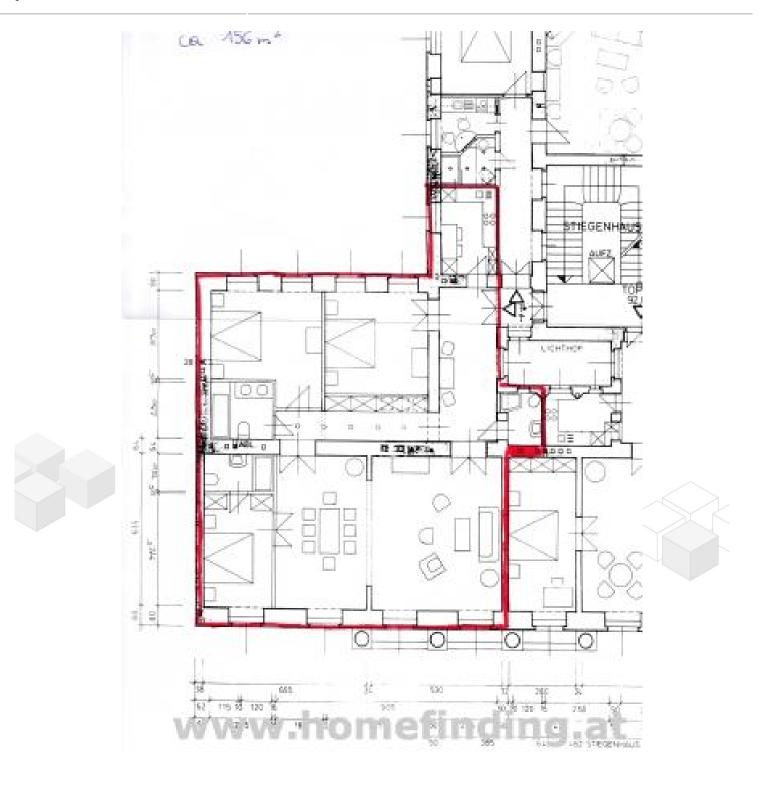

# **Keyfacts**

living area 156m²
rooms 4
bedroom 3
bath 3
WC 3

Property age Altbau condition sehr gut Available from sofort Contract type befristet