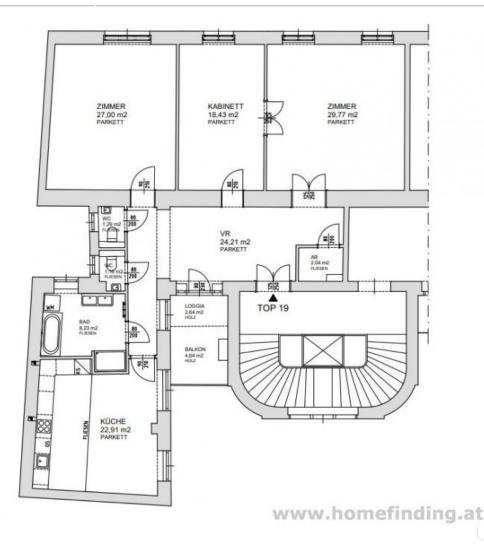

.entree with balcony .Spacious living dining room .eat in kitchen .2 bedrooms .bathroom (tub, shower) .2 separate toilets .storage room

EQUIPMENT .wooden and tiled floors .cellar

COSTS rent: general maintenance costs and VAT included deposit: 4 gross rents

## **Keyfacts**

| living area  | 137.68m <sup>2</sup> |
|--------------|----------------------|
| rooms        | 4                    |
| bedroom      | 2                    |
| bath         | 1                    |
| WC           | 2                    |
| Property age | Altbau               |