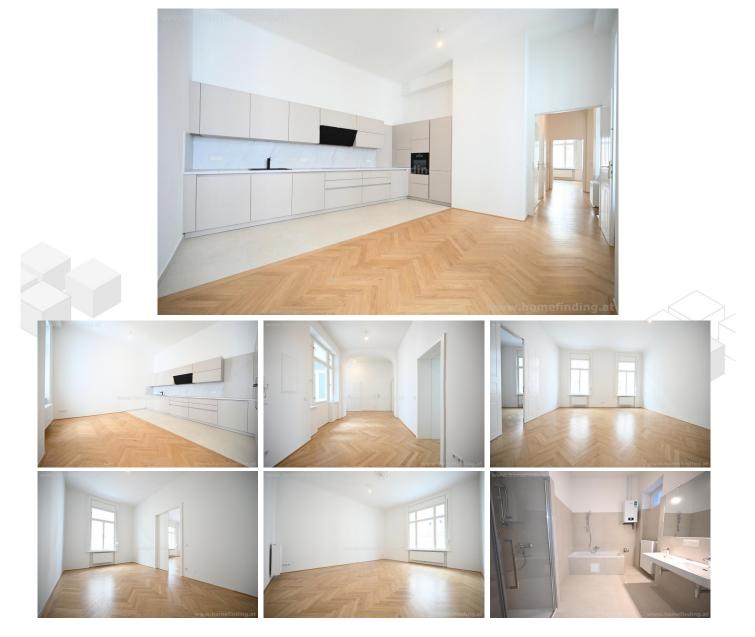

#### **About Property**

First-time-use / brand new refurbished apartment in central location near Wollzeile/ Dominikanerbastei/ Stubenring..

#### LOCATION

The property offers quick access to the public transport network as well as to all facilities for daily needs (such as shops, restaurants, supermarkets, etc.).

PROPERTY The apartment has the following rooms:

.entree with balcony .Spacious living dining room .eat in kitchen .2 bedrooms .bathroom (tub, shower) .2 separate toilets .storage room

EQUIPMENT .wooden and tiled floors .cellar

COSTS rent: general maintenance costs and VAT included deposit: 4 gross rents