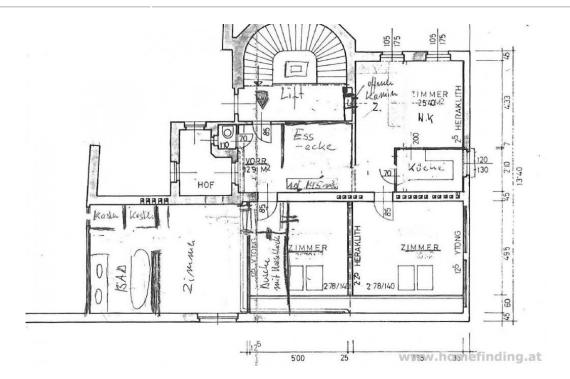

#### **PROPERTY**

The apartment has following rooms:

#### >level 1:

- .entree
- .living room with fire place
- .second living room
- .dining area/ hall
- .separate kitchen
- .bedroom
- .second smaller bedroom
- .bathroom (tub, toilet)
- .second bathroom (shower)
- .2 walk in closets
- .guest toilet

### **Keyfacts**

living area 145m²
rooms 4
bedroom 2
bath 2
WC 2
Property age Altbau

Property age Altbau condition sehr gut Available from sofort Contract type unbefristet