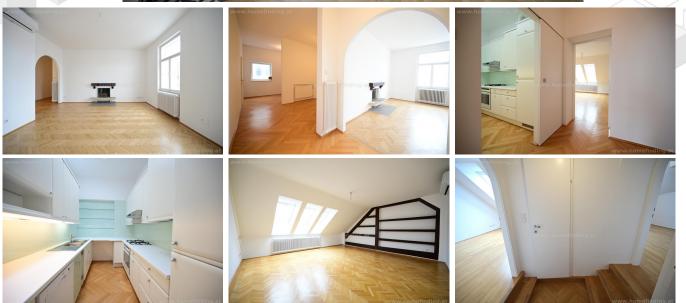

#### >level 1:

- .entree
- .living room with fire place
- .second living room
- .dining area/ hall
- .separate kitchen
- .bedroom
- .second smaller bedroom
- .bathroom (tub, toilet)
- .second bathroom (shower)
- .2 walk in closets
- .guest toilet

#### >level 2

.terrace: ca 35m2 terrace with sauna belong to this offer, too. it can be reached by the staircase of the building.

#### **EQUIPMENT**

- .wooden and tiled floors
- .ca. 35m<sup>2</sup> terrace
- .ca. 10m<sup>2</sup> sauna
- .blinds
- .air condition