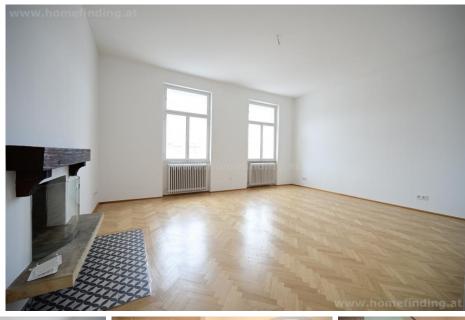

### **About Property**

nice apartment with terrace situated on the roof floor of an old Viennese building LOCATION

Shops, restaurants, pharmacies are just around the corner. Public lines can be reached by a short walk. The nice Arenbergpark is in walking distance.

#### >level 1:

- .entree
- .living room with fire place
- .second living room
- .dining area/ hall
- .separate kitchen
- .bedroom
- .second smaller bedroom
- .bathroom (tub, toilet)
- .second bathroom (shower)
- .2 walk in closets
- .guest toilet

#### **EQUIPMENT**

- .wooden and tiled floors
- .ca. 35m<sup>2</sup> terrace
- .ca. 10m<sup>2</sup> sauna
- .blinds
- .air condition