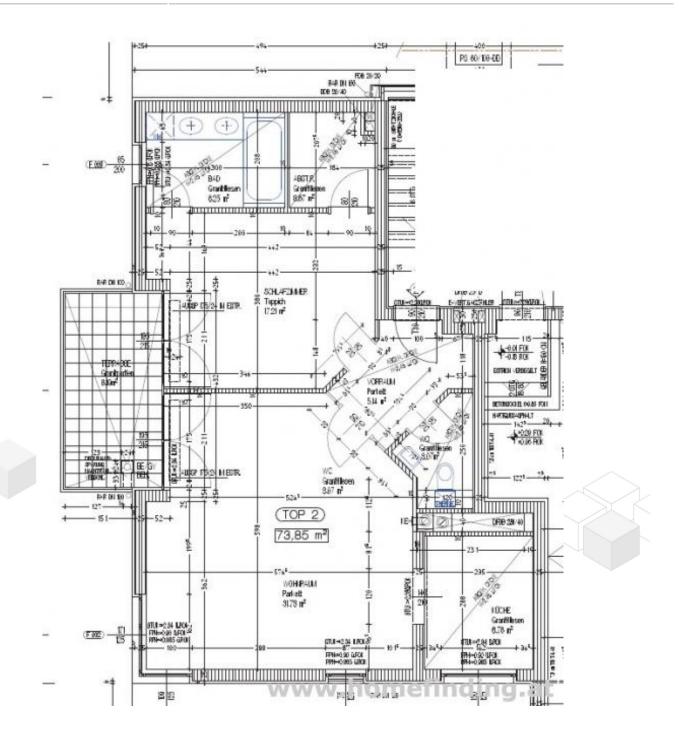

## **PROPERTY**

The apartment has following rooms:

- .central entrance
- .31m<sup>2</sup> large living dining room with 8m<sup>2</sup> balcony
- .separate kitchen
- .nice bedroom with walk in closet
- .bathroom (tub)
- .toilet.

## **Keyfacts**

| living area | 73.85m <sup>2</sup> |  |
|-------------|---------------------|--|
| rooms       | 2                   |  |
| bedroom     | 1                   |  |
| bath        | 1                   |  |
| WC          | 1                   |  |