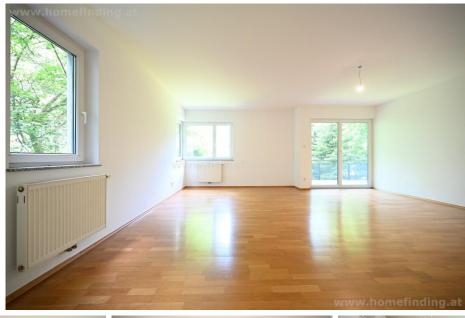

# **About Property**

Very nice apartment in a modern building close to center of Hietzing.

## **PROPERTY**

The apartment has following rooms:

- .central entrance
- .31m<sup>2</sup> large living dining room with 8m<sup>2</sup> balcony
- .separate kitchen
- .nice bedroom with walk in closet
- .bathroom (tub)
- .toilet.

### equipment:

- .wooden and tiled floors
- .ca 8,20m2 balcony
- in house garage possible: € 149,16/ month