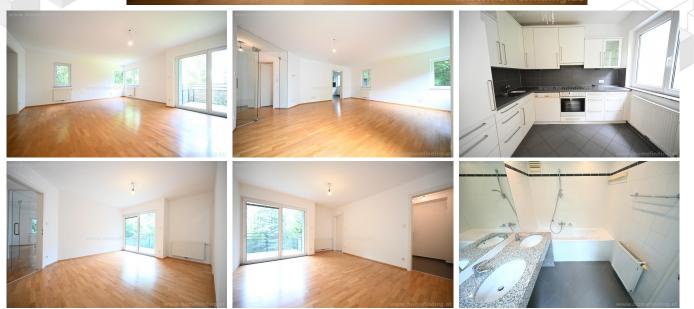

# **About Property**

Very nice apartment in a modern building close to center of Hietzing.

## **PROPERTY**

The apartment has following rooms:

- .central entrance
- .31m<sup>2</sup> large living dining room with 8m<sup>2</sup> balcony
- .separate kitchen
- .nice bedroom with walk in closet
- .bathroom (tub)
- .toilet.

### equipment:

- .wooden and tiled floors
- .ca 8,20m2 balcony
- in house garage possible: € 149,16/ month