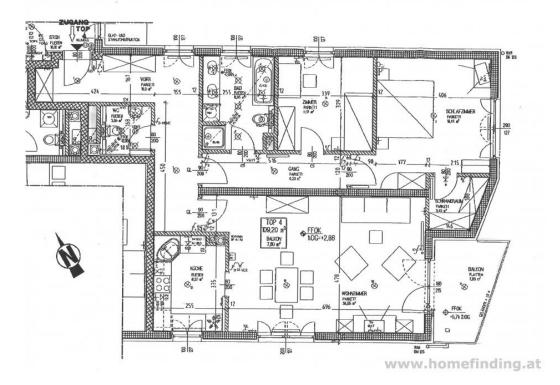

#### LOCATION

Shops, restaurants, supermarkets, schools, etc. are nearby. Public lines can be reached by a short walk and offer a quick connection to other districts.

PUBLIC TRANSPORT 58, 60

PROPERTY It is located on the first floor and has following rooms: .entree .living room with ongoing kitchen and ca.7,60m<sup>2</sup> balcony .bedroom .masterbedroom with walk in closet .bathroom (shower, tub, toilet, window) .guest toilet,

## **Keyfacts**

| living area | 109m <sup>2</sup> |
|-------------|-------------------|
| rooms       | 3                 |
| bedroom     | 2                 |

| bath           | 1         |
|----------------|-----------|
| WC             | 2         |
| Property age   | Neubau    |
| condition      | sehr gut  |
| Available from | sofort    |
| Contract type  | befristet |