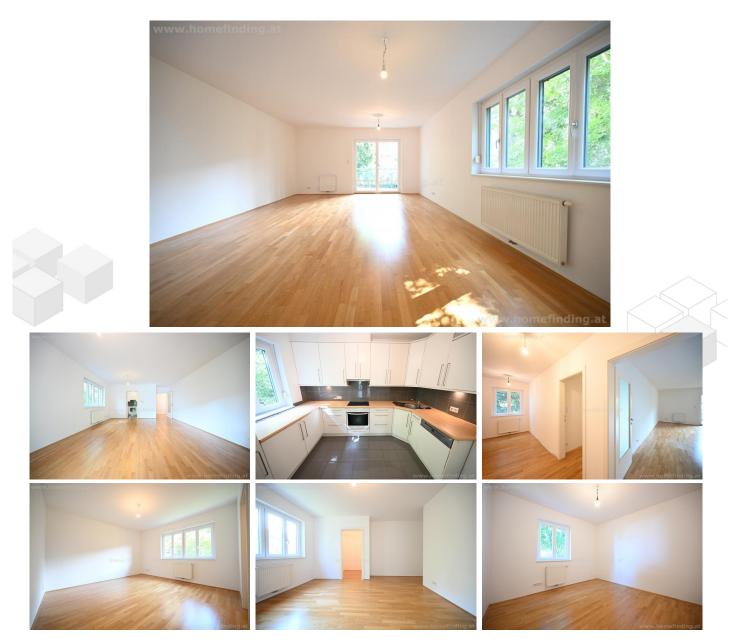

### About Property

Modern apartment in a green and calm neighbourhood.

#### LOCATION

Shops, restaurants, supermarkets, schools, etc. are nearby. Public lines can be reached by a short walk and offer a quick connection to other districts.

PUBLIC TRANSPORT 58, 60

PROPERTY It is located on the first floor and has following rooms: .entree .living room with ongoing kitchen and ca.7,60m<sup>2</sup> balcony .bedroom .masterbedroom with walk in closet .bathroom (shower, tub, toilet, window) .guest toilet,

EQUIPMENT .wooden and tiled floors .ca. 7.60m<sup>2</sup> balcony .basement storage room .A place in the garage can be rent separately for monthly € 153,00