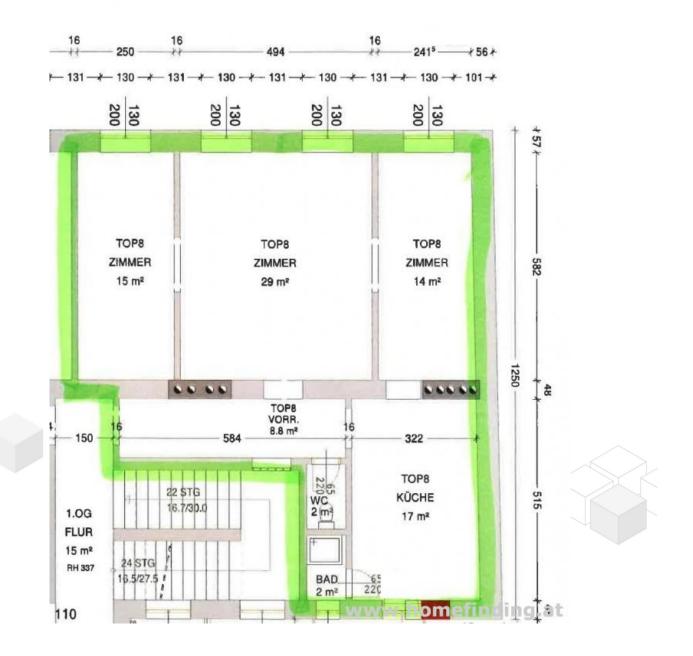

#### **PROPERTY**

The apartment is located on the first floor and offers following rooms:

- .entree
- .living room
- .separate kitchen
- .2 bedrooms
- .bathroom (shower, window)
- .separate toilet

### **Keyfacts**

| living area | 85.8m <sup>2</sup> |  |
|-------------|--------------------|--|
| rooms       | 3                  |  |
| bedroom     | 2                  |  |
| bath        | 1                  |  |
| WC          | 1                  |  |