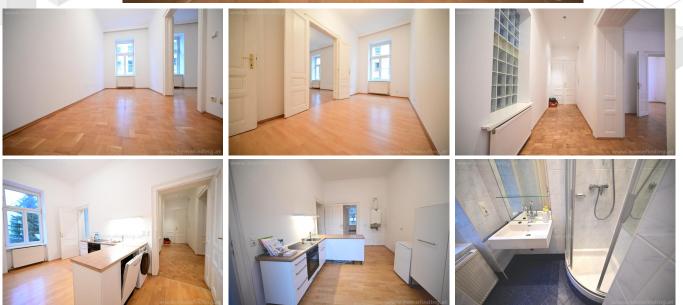

#### **PROPERTY**

The apartment is located on the first floor and offers following rooms:

- .entree
- .living room
- .separate kitchen
- .2 bedrooms
- .bathroom (shower, window)
- .separate toilet

#### **EQUIPMENT**

- .wooden and tiled floors
- .elevator
- .basement storage