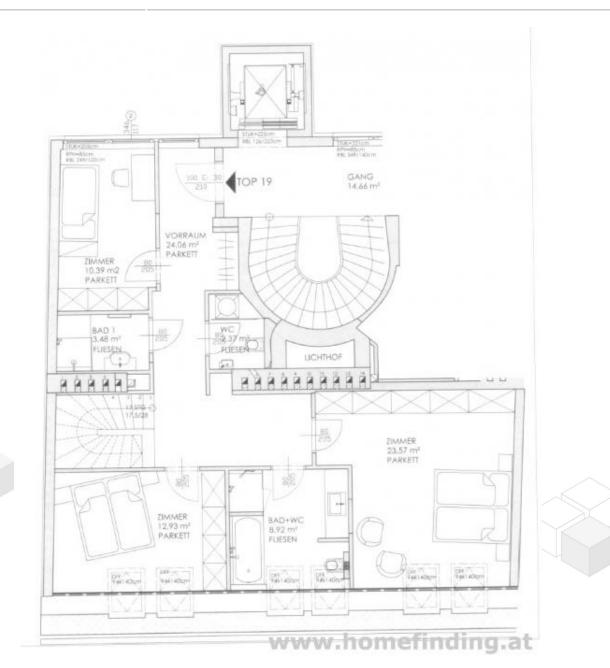

PUBLIC TRANSPORT U2, 2, 80A

PROPERTY The apartment itself has following rooms:

>level 1:
.entree
.3 bedrooms (23m<sup>2</sup>, 12m<sup>2</sup>, 10m<sup>2</sup>)
.bathroom (tub, shower, toilet)
.second bathroom with shower
.guest toilet.