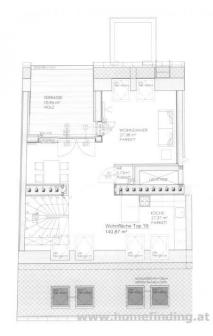

>level 2: .large living dining room with partly open kitchen and 11m<sup>2</sup> terrace

EQUIPMENT .wooden and tiled floors .11m<sup>2</sup> terrace.