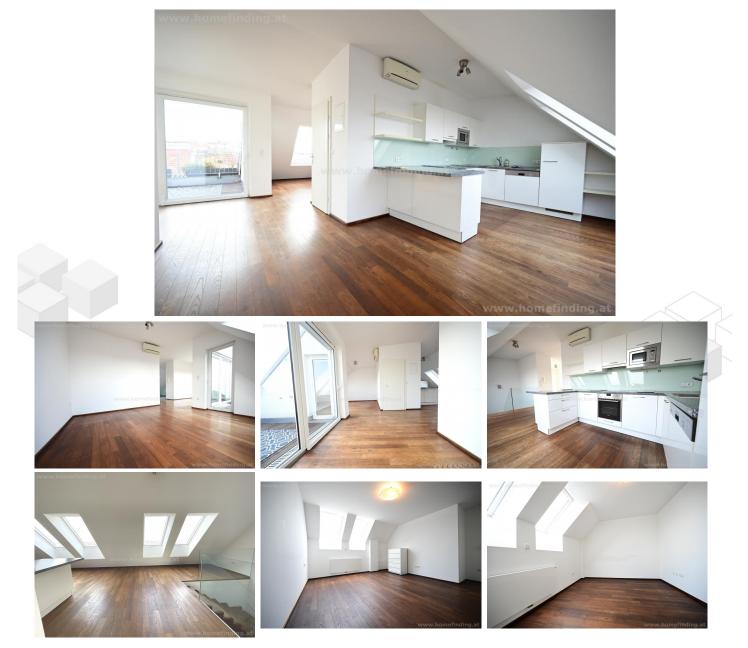

### About Property

This nice duplex apartment is situated close to "Augarten"-

PUBLIC TRANSPORT U2, 2, 80A

PROPERTY The apartment itself has following rooms:

>level 1:
.entree
.3 bedrooms (23m<sup>2</sup>, 12m<sup>2</sup>, 10m<sup>2</sup>)
.bathroom (tub, shower, toilet)
.second bathroom with shower
.guest toilet.

>level 2: .large living dining room with partly open kitchen and 11m<sup>2</sup> terrace

EQUIPMENT .wooden and tiled floors .11m<sup>2</sup> terrace.