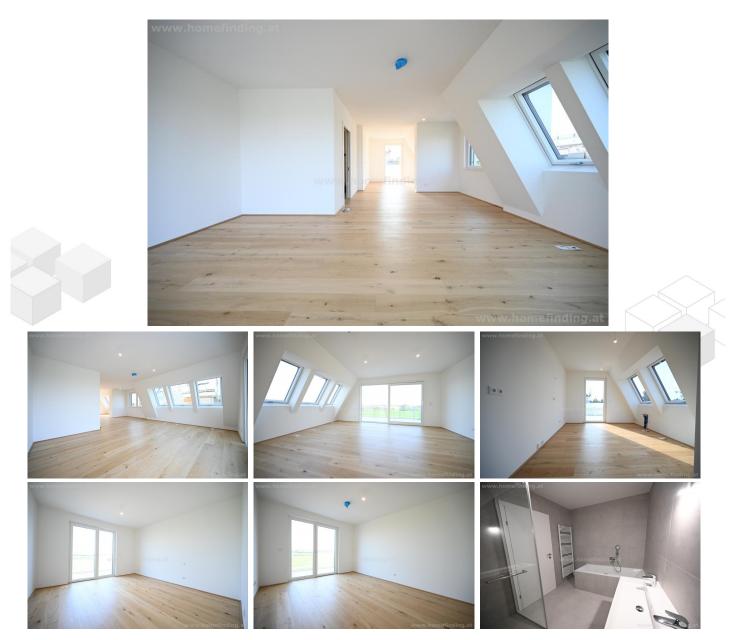

#### About Property

This beautiful apartment with terraces is within walking distance of Oberes Mühlwasser.

#### .Entree

.Living dining room with terraces .open kitchen with terrace .2 bedrooms - each with access to the terrace .Bathroom (shower, tub, toilet) .Guest toilet .Storage room

EQUIPMENT .Wooden and tiled floors .2 terrace (approx. 31m<sup>2</sup>) .Heating and cooling system with heat pump .Ceiling cooling .Photovoltaic system on the roof .kitchen can be delivered within 6-8 weeks