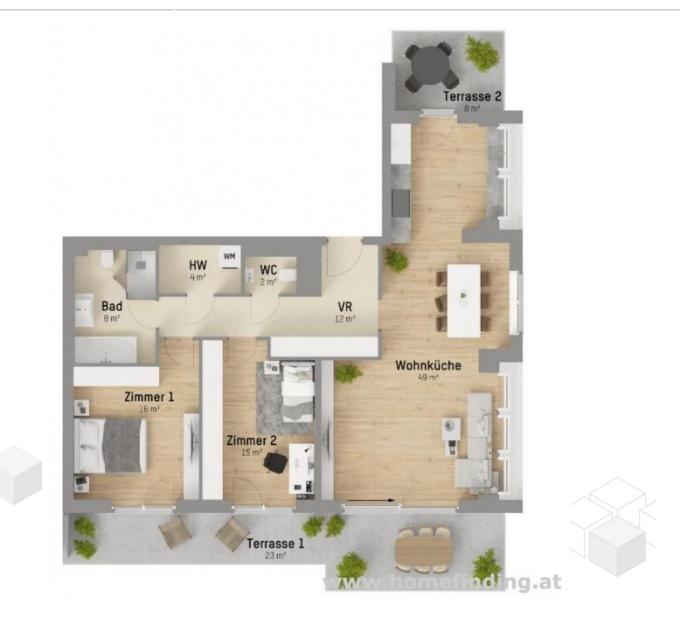

#### .Entree

.Living dining room with terraces .open kitchen with terrace .2 bedrooms - each with access to the terrace .Bathroom (shower, tub, toilet) .Guest toilet .Storage room

EQUIPMENT .Wooden and tiled floors .2 terrace (approx. 31m<sup>2</sup>) .Heating and cooling system with heat pump .Ceiling cooling .Photovoltaic system on the roof .kitchen can be delivered within 6-8 weeks

## Keyfacts

| living area | 105.21m <sup>2</sup> |
|-------------|----------------------|
| rooms       | 3                    |
| bedroom     | 2                    |

| bath           | 1         |
|----------------|-----------|
| WC             | 2         |
| Property age   | Neubau    |
| condition      | sehr gut  |
| Available from | Sofort    |
| Contract type  | befristet |