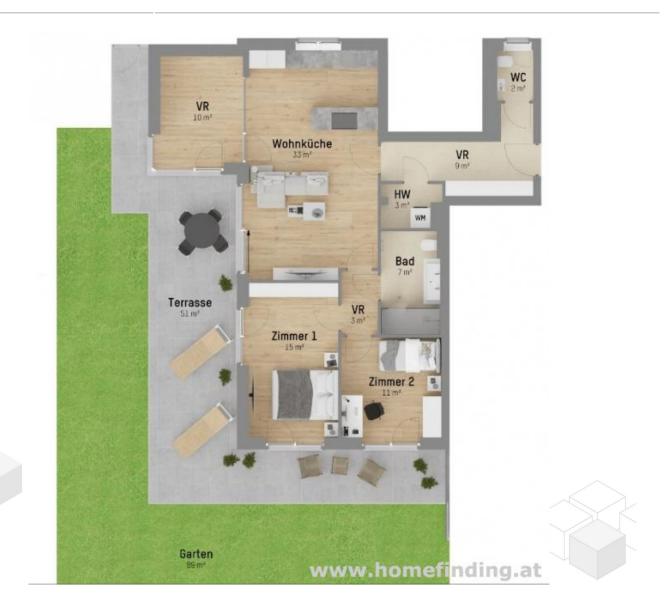

#### **PROPERTY**

The apartment offers the following rooms

- .Entree
- .Living dining room with open kitchen and terrace/garden.
- .2 bedrooms each with exit to the terrace
- .Bathroom (shower, tub, toilet)
- .Guest toilet
- .Storage room

#### **EQUIPMENT**

- .Wooden and tiled floors
- .Approx. 50.91m<sup>2</sup> terrace
- .Approx. 88.54m² garden
- .Heat pump
- .Floor heating
- .kitchen can be installed in ca 6-8 weeks

## **Keyfacts**

| living area | 90.72m <sup>2</sup> |  |
|-------------|---------------------|--|
| Grünfläche  | 88.54m <sup>2</sup> |  |
| rooms       | 3                   |  |
| bedroom     | 2                   |  |