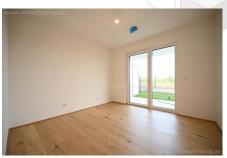

#### **PROPERTY**

The apartment offers the following rooms

- .Entree
- .Living dining room with open kitchen and terrace/garden.
- .2 bedrooms each with exit to the terrace
- .Bathroom (shower, tub, toilet)
- .Guest toilet
- .Storage room

#### **EQUIPMENT**

- .Wooden and tiled floors
- .Approx. 50.91m<sup>2</sup> terrace
- .Approx. 88.54m² garden
- .Heat pump
- .Floor heating
- .kitchen can be installed in ca 6-8 weeks