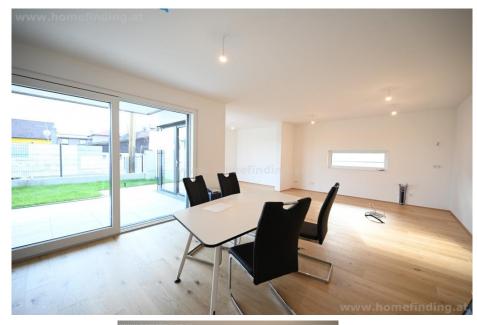

## **About Property**

This beautiful garden apartment is within walking distance of Oberes Mühlwasser.

#### **PROPERTY**

The apartment offers the following rooms

- .Entree
- .Living dining room with open kitchen and terrace/garden.
- .2 bedrooms each with exit to the terrace
- .Bathroom (shower, tub, toilet)
- .Guest toilet
- .Storage room

#### **EQUIPMENT**

- .Wooden and tiled floors
- .Approx. 50.91m<sup>2</sup> terrace
- .Approx. 88.54m² garden
- .Heat pump
- .Floor heating
- .kitchen can be installed in ca 6-8 weeks