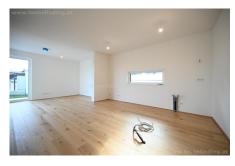

#### **PROPERTY**

The apartment offers the following rooms

- .Entree
- .Living dining room with open kitchen and terrace/garden.
- .2 bedrooms each with exit to the terrace
- .Bathroom (shower, tub, toilet)
- .Guest toilet
- .Storage room

#### **EQUIPMENT**

- .Wooden and tiled floors
- .Approx. 50.91m<sup>2</sup> terrace
- .Approx. 88.54m² garden
- .Heat pump
- .Floor heating
- .kitchen can be installed in ca 6-8 weeks