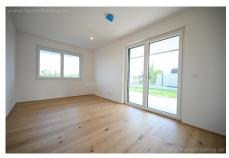

#### **PROPERTY**

The apartment offers the following rooms

- .Entree
- .Living dining room with open kitchen and terrace/garden.
- .2 bedrooms each with exit to the terrace
- .Bathroom (shower, tub, toilet)
- .Guest toilet
- .Storage room

#### **EQUIPMENT**

- .Wooden and tiled floors
- .Approx. 50.91m<sup>2</sup> terrace
- .Approx. 88.54m² garden
- .Heat pump
- .Floor heating
- .kitchen can be installed in ca 6-8 weeks