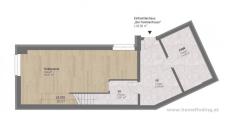

#### **PROPERTY**

The house offers the following rooms:

>Level 1

- .entree
- .living dining room with open kitchen and terrace/garden
- .separate toilet
- >Level 2
- .hallway
- .2 bedrooms
- .bathroom (bathtub, shower, toilet, window)
- >Level 3
- .hallway
- .bedroom with balcony
- .bathroom (shower, toilet)

#### **BASEMENT**

- .hallway
- .two storage rooms