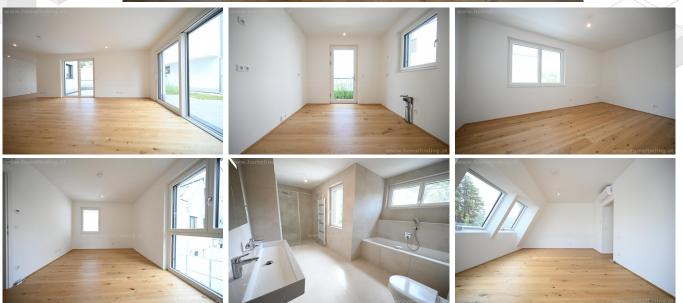

#### **PROPERTY**

The house offers the following rooms:

>Level 1

- .entree
- .living dining room with open kitchen and terrace/garden
- .separate toilet
- >Level 2
- .hallway
- .2 bedrooms
- .bathroom (bathtub, shower, toilet, window)
- >Level 3
- .hallway
- .bedroom with balcony
- .bathroom (shower, toilet)

#### **BASEMENT**

- .hallway
- .two storage rooms

#### **EQUIPMENT**

- .wooden and tiled floors
- .garden (approx. 80m²)
- .terrace (approx. 18.94m<sup>2</sup>)
- .balcony (approx. 15.14m²)
- .heating and cooling with heat pump
- .floor heating
- .garage space possible (Price on request)