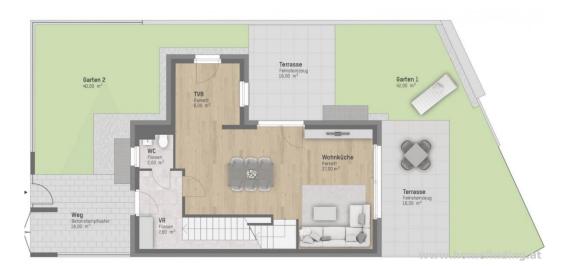

#### **PROPERTY**

The house offers the following rooms:

>Level 1

- .entree
- .living dining room with open kitchen and terrace/garden
- .separate toilet
- >Level 2
- .hallway
- .2 bedrooms
- .bathroom (bathtub, shower, toilet, window)
- >Level 3
- .hallway
- .bedroom with balcony
- .bathroom (shower, toilet)

#### **EQUIPMENT**

- .wooden and tiled floors
- .garden (approx. 80m²)
- .terrace (approx. 18.94m<sup>2</sup>)
- .balcony (approx. 15.14m²)
- .heating and cooling with heat pump
- .floor heating
- .garage space possible (Price on request)