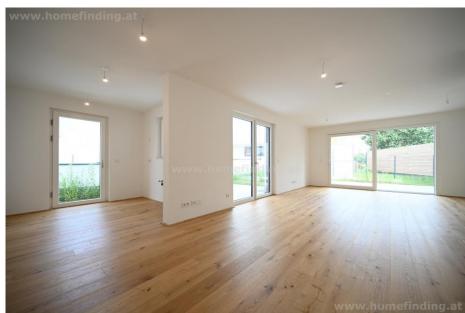

#### **PROPERTY**

The house offers the following rooms:

>Level 1

- .entree
- .living dining room with open kitchen and terrace/garden
- .separate toilet
- >Level 2
- .hallway
- .2 bedrooms
- .bathroom (bathtub, shower, toilet, window)
- >Level 3
- .hallway
- .bedroom with balcony
- .bathroom (shower, toilet)

#### **EQUIPMENT**

- .wooden and tiled floors
- .garden (approx. 80m²)
- .terrace (approx. 18.94m<sup>2</sup>)
- .balcony (approx. 15.14m²)
- .heating and cooling with heat pump
- .floor heating
- .garage space possible (Price on request)