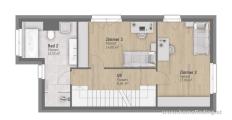

#### **PROPERTY**

The house offers the following rooms:

>Level 1

- .entree
- .living dining room with open kitchen and terrace/garden
- .separate toilet
- >Level 2
- .hallway
- .2 bedrooms
- .bathroom (bathtub, shower, toilet, window)
- >Level 3
- .hallway
- .bedroom with balcony
- .bathroom (shower, toilet)