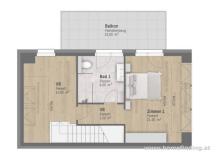

#### **PROPERTY**

The house offers the following rooms:

>Level 1

- .entree
- .living dining room with open kitchen and terrace/garden
- .separate toilet
- >Level 2
- .hallway
- .2 bedrooms
- .bathroom (bathtub, shower, toilet, window)
- >Level 3
- .hallway
- .bedroom with balcony
- .bathroom (shower, toilet)

#### **EQUIPMENT**

- .wooden and tiled floors
- .garden (approx. 80m²)
- .terrace (approx. 18.94m<sup>2</sup>)
- .balcony (approx. 15.14m²)
- .heating and cooling with heat pump
- .floor heating
- .garage space possible (Price on request)