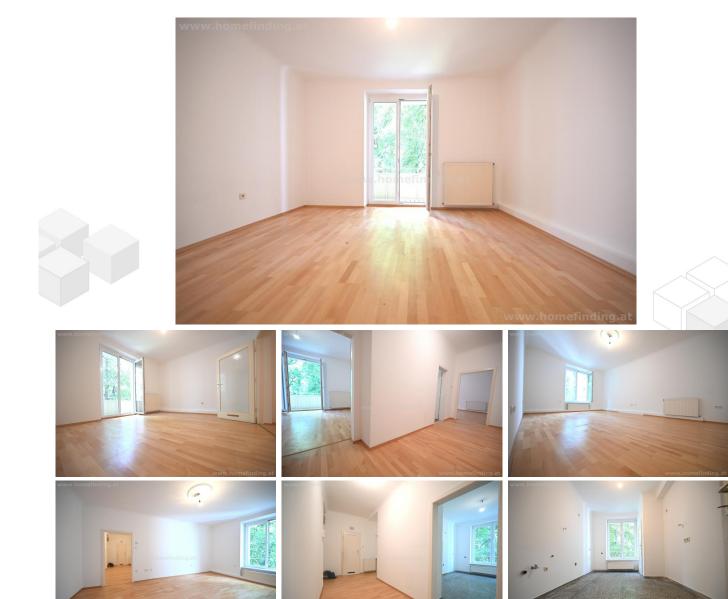

#### **About Property**

nice 2 rooms with nice view into a common garden.

#### LOCATION

Shops, restaurants, supermarkets and public transport can be found nearby at Favoritenstraße.

PUBLIC TRANSPORT 13A, U1

PROPERTY The apartment has following rooms:

.entrance .living dining room .separate kitchen with window .bedroom with balcony .bathroom (tub, toilet)

equipment: .wooden and tiled floors .cellar .common garden