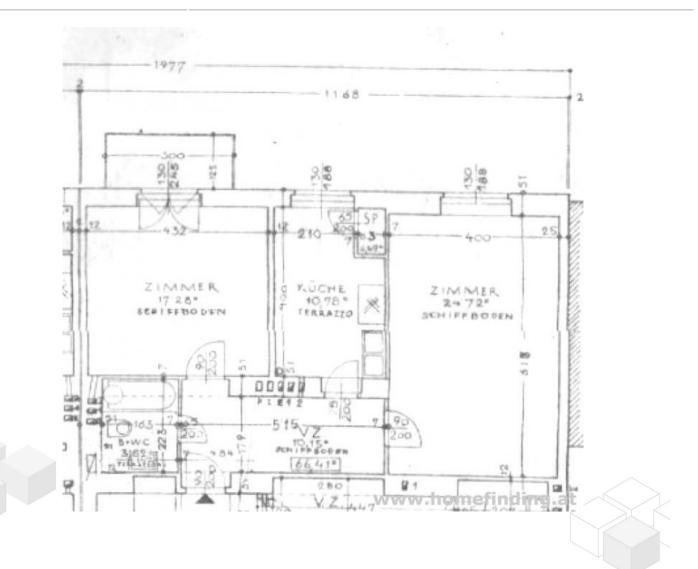

### € 370.000,-purchase price

Plans

#### LOCATION

Shops, restaurants, supermarkets and public transport can be found nearby at Favoritenstraße.

PUBLIC TRANSPORT 13A, U1

PROPERTY The apartment has following rooms:

.entrance .living dining room .separate kitchen with window .bedroom with balcony .bathroom (tub, toilet)

## **Keyfacts**

| living area | 66.41m <sup>2</sup> |  |
|-------------|---------------------|--|
| rooms       | 2                   |  |
| bedroom     | 1                   |  |
| bath        | 1                   |  |