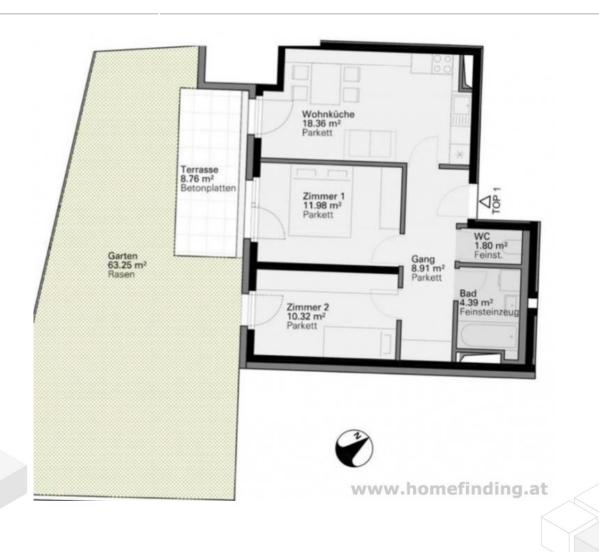

#### PROPERTY:

The apartment is located on the groundfloor (silent) and offers following rooms:

- .entree
- .living dining room with kitchen and access to the terrace and garden
- .2 bedrooms each with access to the garden
- .bathroom (tub)
- .separate toilet

#### Equipment:

furnished, wooden and tiled floors, ca. 8,76m² terrace, ca. 63,25m² garden, basement storage room, bike room, parking space in garage can be rented separate (ca. 80€/month)

## **Keyfacts**

| living area | 55.75m <sup>2</sup> |
|-------------|---------------------|
| Grünfläche  | 63.25m <sup>2</sup> |
| rooms       | 3                   |
| bedroom     | 2                   |
| bath        | 1                   |
| WC          | 1                   |