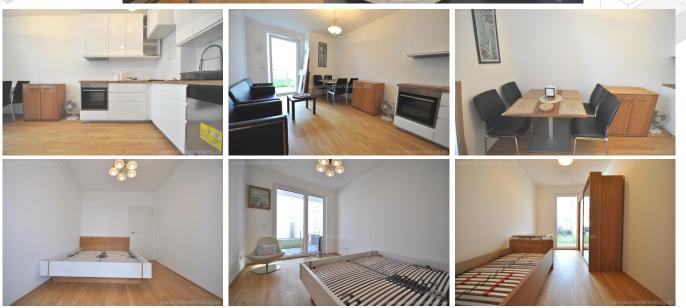

## **About Property**

Nice 3 room apartment with garden near Benjowski-Park

#### PROPERTY:

The apartment is located on the groundfloor (silent) and offers following rooms:

- .entree
- .living dining room with kitchen and access to the terrace and garden
- .2 bedrooms each with access to the garden
- .bathroom (tub)
- .separate toilet

#### Equipment:

furnished, wooden and tiled floors, ca. 8,76m² terrace, ca. 63,25m² garden, basement storage room, bike room, parking space in garage can be rented separate (ca. 80€/month)