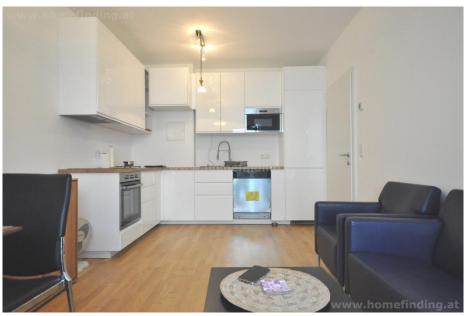

## **About Property**

Nice 3 room apartment with garden near Benjowski-Park

#### PROPERTY:

The apartment is located on the groundfloor (silent) and offers following rooms:

- .entree
- .living dining room with kitchen and access to the terrace and garden
- .2 bedrooms each with access to the garden
- .bathroom (tub)
- .separate toilet

#### Equipment:

furnished, wooden and tiled floors, ca. 8,76m² terrace, ca. 63,25m² garden, basement storage room, bike room, parking space in garage can be rented separate (ca. 80€/month)