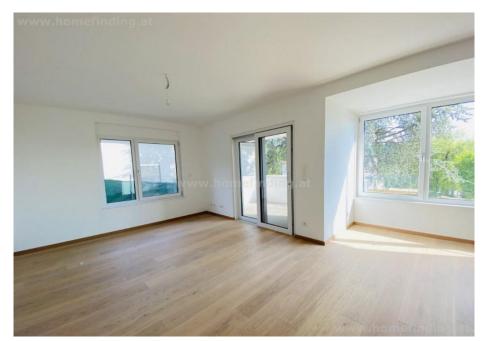

The luxuriously appointed condominium is offered to the buyer free of commission and has the following rooms:

Entree, living dining room with open kitchen and balcony, a bedroom with terrace and garden, two further bedrooms, a bathroom with shower, a bathroom with tub and toilet, separate toilet, storeroom.

#### Equipment:

wooden and tiled floors, balcony (8,21m<sup>2</sup>), terrace (6,73m<sup>2</sup>), garden (11,95m<sup>2</sup>)

Rent: general maintenance costs and VAT included

Deposit: 3 gross rents

Commission: 2 rents + 20% VAT