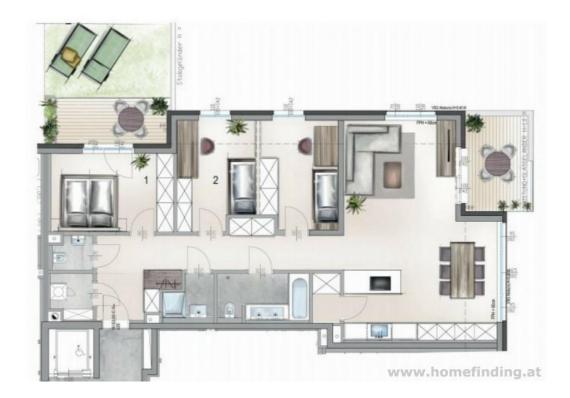

## € 2.500,-/month

**Plans** 

The luxuriously appointed condominium is offered to the buyer free of commission and has the following rooms:

Entree, living dining room with open kitchen and balcony, a bedroom with terrace and garden, two further bedrooms, a bathroom with shower, a bathroom with tub and toilet, separate toilet, storeroom.

#### Equipment:

wooden and tiled floors, balcony (8,21m<sup>2</sup>), terrace (6,73m<sup>2</sup>), garden (11,95m<sup>2</sup>)

Rent: general maintenance costs and VAT included

Deposit: 3 gross rents

Commission: 2 rents + 20% VAT

## **Keyfacts**

| living area    | 104.53m <sup>2</sup> |
|----------------|----------------------|
| Grünfläche     | 11.95m <sup>2</sup>  |
| rooms          | 4                    |
| bedroom        | 3                    |
| bath           | 2                    |
| WC             | 2                    |
| Property age   | Neubau               |
| condition      | sehr gut             |
| Available from | März 2025            |
| Contract type  | befristet            |