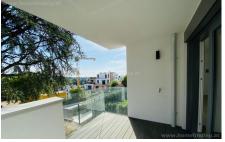

The luxuriously appointed condominium is offered to the buyer free of commission and has the following rooms:

Entree, living dining room with open kitchen and balcony, a bedroom with terrace and garden, two further bedrooms, a bathroom with shower, a bathroom with tub and toilet, separate toilet, storeroom.

#### Equipment:

wooden and tiled floors, balcony (8,21m<sup>2</sup>), terrace (6,73m<sup>2</sup>), garden (11,95m<sup>2</sup>)

Rent: general maintenance costs and VAT included

Deposit: 3 gross rents

Commission: 2 rents + 20% VAT